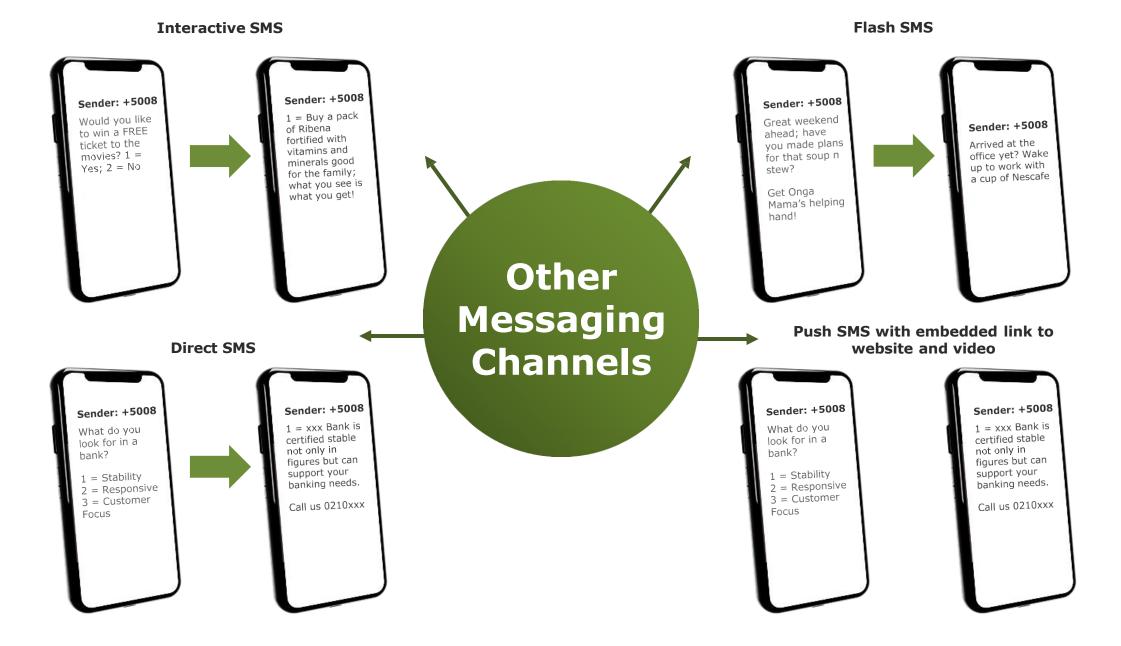

frastructure at MDXI to host their critical or sensitive data & applications at MDXI NSL can work with CPs to ensure they meet the requirements for data localization by providing space to host in NSL racks at mdxi under a multiple tenancy arrangement

OPEX-BASED SERVER
AND NETWORK
EQUIPMENT LEASING
FOR SELECTED CPs

Under certain conditions, NSL can provide equipment leasing & financing for selected partners under an Opex model to help with expansion and capacity planning.

This offer is subject to availability of funds and equipment

2.443341304e-006-2.46965652e-00-2.499865 2.46557203e-006-2.387858118e-00-2.4366 2.509009257e-006-2.523282667e-06-0-2.4 x117810-548-x117845-608\-lourve x117845-1122\-lourve-x117845-570 -137645-1122\-lourve-x117845-570

# ONBOARDING PROCESS





୍ତ୍ତି

Fast







## **KEY CHARACTERISTICS OF NITROSWITCH BULK SMS PORTAL FOR BULK SMS**



#### **Real Time Notification**

Real-time notification of DLRs and access to pull/push demand notification



#### Automatic Filtering of DnDs

DnD list are automatically profiled and filtered from the list of recipients



#### **SMS Routing**

Provides direct connectivity to all the four MNOs via a secured and reliable gateway hosted at MDXi



#### **Carrier Class Security**

Proactive and reactive protection against Distributed

Denial of Service attacks using community-

based, black holing technologies





#### **Quality Guarantee**

Guaranteed 99% network availability SLA



#### **Maintenance and Support**

Service is managed by a team of highly trained technical

experts 24 x 7 x 365



#### World-Clas