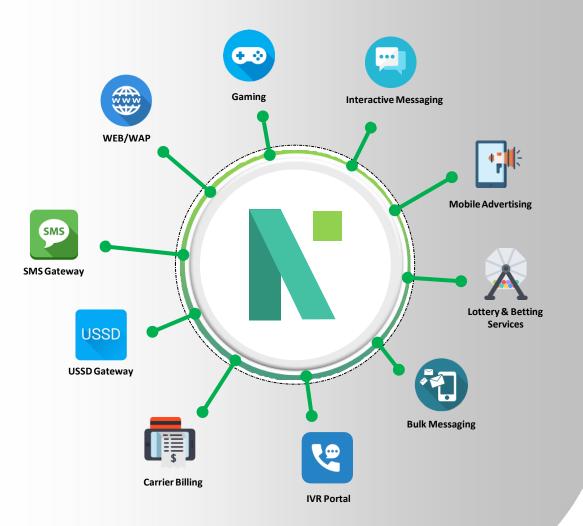

# **OUR VAS SERVICES**

Our VAS Aggregator solution allows our Partners launch services to target over 120 million mobile subscribers across mobile networks in Nigeria. provide We relationship management and support to facilitate speedy service onboarding and approval on our partner networks.